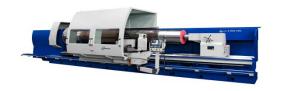

# Advanced solutions — MULTITASKING Lathe

In order to improve the quality of the machined parts, reducing machining time and save costs of process, GURUTZPE implements various operations integrated into the base platform of the lathe, without losing the strength and reliability originals benefits.

### **Features**

- ✓ Suitable for pieces of revolution containing milling or other operations, involving <40% of total process time.
- ✓ Controlled axes: X, Z, C, Y and B.
- ✓ Possibility of system automatic tool changer.
- ✓ Additional operations: boring / milling / drilling / threading & / grinding / honing / notching...
- ✓ Milling performance: tool clamping ISO-50 and motor 22 Kw/S1.
- ✓ Benefits: reduction in occupied floor space / operating personnel and programmers reduction / reduction of tools and fixtures / lower investment / process time reduced / handling risks.