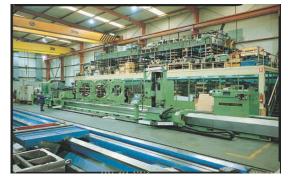

# **PREMISES**

- ✓ Assembly pavilion of 3.000 m²
- ✓ Facilities and productive means dimensioned for 20 M€.
- ✓ Easy flow of material and machines.
- ✓ GURUTZPE owned facilities.