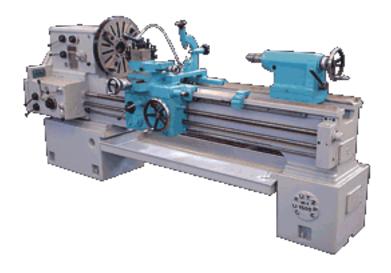

# **COMPANY PRESENTATION**

"Leaders in Heavy Duty Horizontal CNC Lathes"

GURUTZPE TURNING SOLUTIONS S.L. is an European leading machine tool company specializing in the manufacture of heavy duty horizontal CNC lathes (workpieces  $\emptyset$ \* 700 ÷ 4000 mm & 5 ÷ 120 t) for international industrial equipment firms.

# ESPECIALIDAD EN TORNOS De produccións -OUNUTZPE: - R - 750 -OUNUTZPE: - N - 1,000 -OUNUTZPE: - N - 1,000