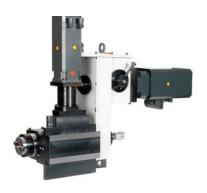

# Advanced solutions — MULTITASKING Lathe

In order to improve the quality of the machined parts, reducing machining time and save costs of process, GURUTZPE implements various operations integrated into the base platform of the lathe, without losing the strength and reliability originals benefits.

### **Features**

- ✓ Suitable for pieces of revolution containing milling or other operations, involving <40% of total process time.
- ✓ Controlled axes: X, Z, C, Y and B.
- ✓ Possibility of system automatic tool changer.
- ✓ Additional operations: boring / milling / drilling / threading & / grinding / honing / notching...
- ✓ Milling performance: tool clamping ISO-50 and motor 22 Kw/S1.
- ✓ Benefits: reduction in occupied floor space / operating personnel and programmers reduction / reduction of tools and fixtures / lower investment / process time reduced / handling risks.