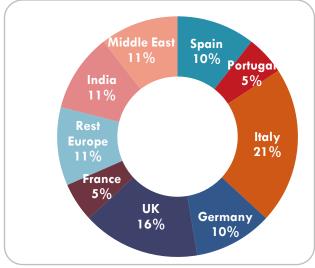

# TURNOVER by MARKETS

# **MARKETS**

Based on the domestic market, GURUTZPE expanded internationally, **exporting 90% of its production**.