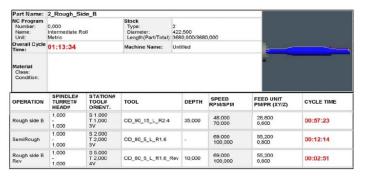

### Machining Report for Side "B"

### Rough Machining

### Semifinish Machining