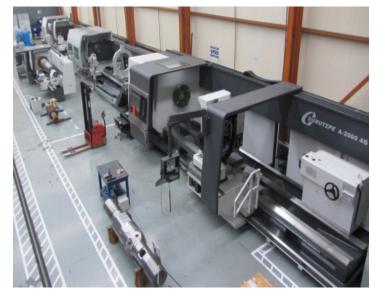

# **PREMISES**

- ✓ Assembly pavilion of 3.000 m²
- ✓ Facilities and productive means dimensioned for 20 M€.
- ✓ Easy flow of material and machines.
- ✓ GURUTZPE owned facilities.