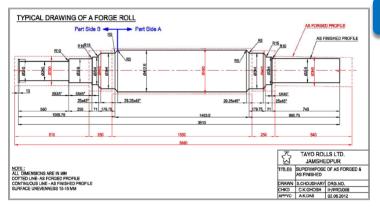

### Machining Report for Side "B"

### Rough Machining

### Semifinish Machining