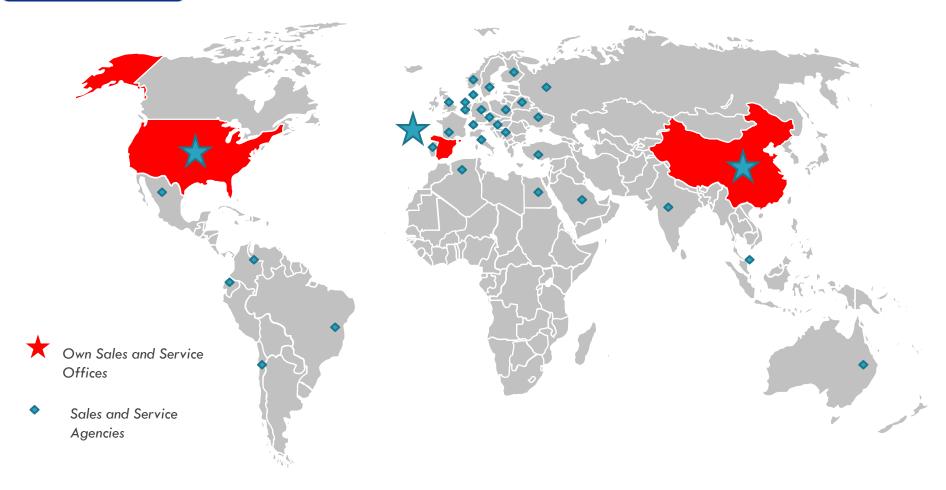

NFORMATION**

· Line of Business:

Design and Manufacture Heavy Duty Horizontal CNC Lathes.

• Turnover:

12.000.000€

• **Employees**:

50

Headquarters

Itziar-Deba (Basque Country) SPAIN

- · Commercial own offices:
  - $\cdot \ \, \text{Gurutzpe China:}$

Beijing

· Gurutzpe USA:

Troy, Michigan

- Ownership:
- ETXE-TAR Group,
- Sorazu family,
- and management team.

# TURNOVER by MARKETS





# Machine Tool Group





**GURUTZPE** 

**ETXETAR** group







Machine Tools Automotive & Mid Duty Power Gen. & Heavy Duty





















# **PREMISES**

- ✓ Assembly pavilion of 3.000 m²
- ✓ Facilities and productive means dimensioned for 20 M€.
- ✓ Easy flow of material and machines.
- ✓ GURUTZPE owned facilities.





# Commercial network

# Own comercial offices and worlwide agents



# **Customers**







**M** ENERCON

0







**GURUTZPE** 

**ETXETAR** group





Tecnologia nel prodotto. Innovazione nel servizio







Vallourec Group





**★Scana** 







RAIL AUSTRALIA





SCHOELLER-BLECKMANN OILFIELD TECHNOLOGY



# **Product & Service**

Std machines: platforms & modules



60 year experience & 6000 machines — Turning Technology Expertise

Personalized turning solutions

# FLEXIBLE SOLUTIONS for TURNING

Std. Machines & Personalized Applications

GURUTZPE is meeting customer demands and expectations through a series of personalized solutions built with standard machines modules ands standard platforms.

### **Features**

- ✓ The use of this standardization and modularity brings a cost reduction, speeds up the full project, minimizes risks, and improved qua