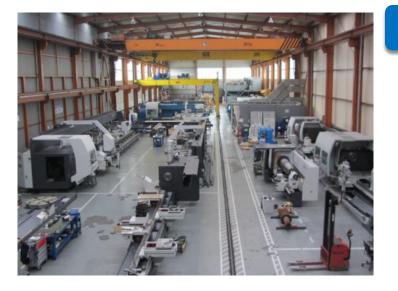

# **PREMISES**

- ✓ Assembly pavilion of 3.000 m²
- ✓ Facilities and productive means dimensioned for 20 M€.
- ✓ Easy flow of material and machines.
- ✓ GURUTZPE owned facilities.