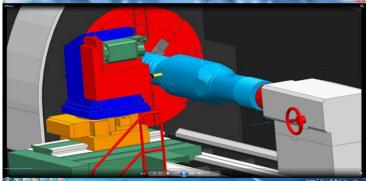

# Advanced solutions — MULTITASKING Lathe

In order to improve the quality of the machined parts, reducing machining time and save costs of process, GURUTZPE implements various operations integrated into the base platform of the lathe, without losing the strength and reliability originals benefits.

### **Features**

- ✓ Suitable for pieces of revolution containing milling or other operations, involving <40% of total process time.
- ✓ Controlled axes: X, Z, C, Y and B.
- ✓ Possibility of system automatic tool changer.
- ✓ Additional operations: boring / milling / drilling / threading & / grinding / honing / notching...
- ✓ Milling performance: tool clamping ISO-50 and motor 22 Kw/S1.
- ✓ Benefits: reduction in occupied floor space / operating personnel and programmers reduction / reduction of tools and fixtures / lower investment / process time reduced / handling risks.