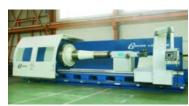

# **COMPANY PRESENTATION**

"Leaders in Heavy Duty Horizontal CNC Lathes"

GURUTZPE TURNING SOLUTIONS S.L. is an European leading machine tool company specializing in the manufacture of heavy duty horizontal CNC lathes (workpieces  $\emptyset$ \* 700 ÷ 4000 mm & 5 ÷ 120 t) for international industrial equipment firms.