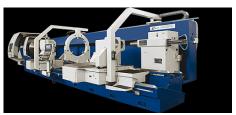

# **COMPANY PRESENTATION**

"Leaders in Heavy Duty Horizontal CNC Lathes"

GURUTZPE TURNING SOLUTIONS S.L. is an European leading machine tool company specializing in the manufacture of heavy duty horizontal CNC lathes (workpieces  $\emptyset$ \* 700 ÷ 4000 mm & 5 ÷ 120 t) for international industrial equipment firms.

# **HISTORY**

- ✓ Since the beginning of its activity at **1955**, with the manufacturing of the conventional lathes, Gurutzpe has installed successfully more than **6.000** lathes all over the world.
- ✓ Nowadays is considered as one of the most important manufacturers in CNC heavy duty horizontal lathes in Europe.