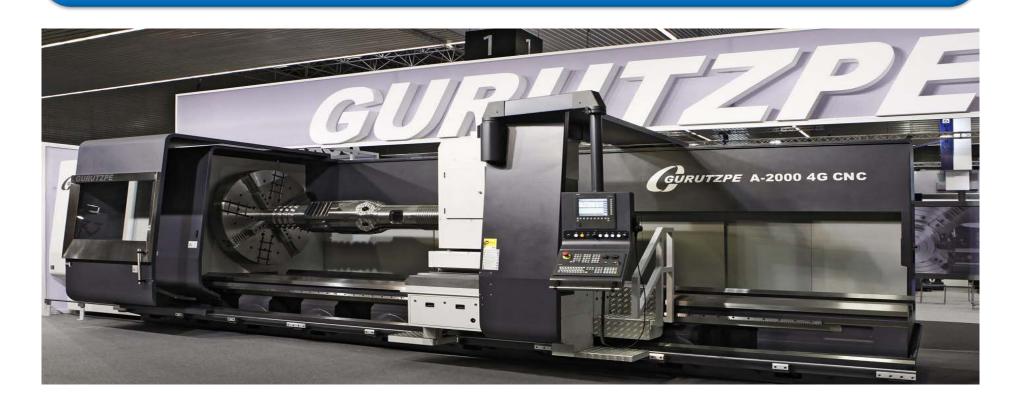

# **COMPANY PRESENTATION**

"Leaders in Heavy Duty Horizontal CNC Lathes"

GURUTZPE TURNING SOLUTIONS S.L. is an European leading machine tool company specializing in the manufacture of heavy duty horizontal CNC lathes (workpieces  $\emptyset$ \* 700 ÷ 4000 mm & 5 ÷ 120 t) for international industrial equipment firms.

# **HISTORY**

- ✓ Since the beginning of its activity at **1955**, with the manufacturing of the conventional lathes, Gurutzpe has installed successfully more than **6.000** lathes all over the world.
- ✓ Nowadays is considered as one of the most important manufacturers in CNC heavy duty horizontal lathes in Europe.

### **Features**

- ✓ The use of this standardization and modularity brings a cost reduction, speeds up the full project, minimizes risks, and improved quality and reliability.
- ✓ This level of standardization and modularity has been developed after more than 6000 lathes installed and operative successfully. This experience gives also the know-how to