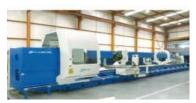

# **PREMISES**

- ✓ Assembly pavilion of 3.000 m²
- ✓ Facilities and productive means dimensioned for 20 M€.
- ✓ Easy flow of material and machines.
- ✓ GURUTZPE owned facilities.