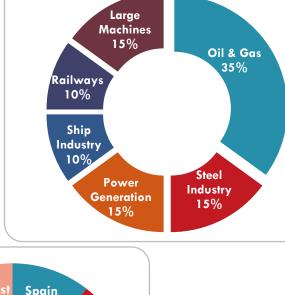

**TURNOVER by SECTORS** 

# **SECTORS**

In its long history, has developed GURUTZPE turning solutions for multiple sectors, and is primarily focused on the following.

Markets & Sectors

Power

generation