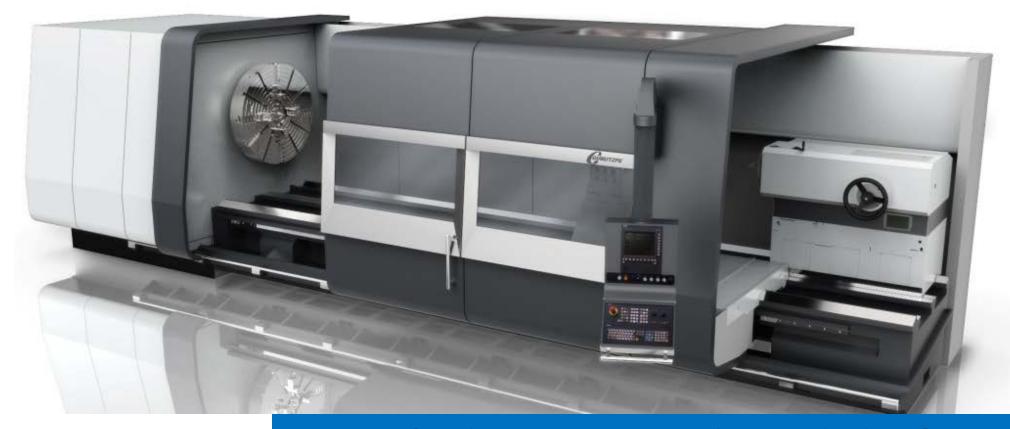

# **COMPANY PRESENTATION**

"Leaders in Heavy Duty Horizontal CNC Lathes"

GURUTZPE TURNING SOLUTIONS S.L. is an European leading machine tool company specializing in the manufacture of heavy duty horizontal CNC lathes (workpieces  $\emptyset$ \* 700 ÷ 4000 mm & 5 ÷ 120 t) for international industrial equipment firms.

# Advanced solutions — MULTITASKING Lathe

In order to improve the quality of the machined parts, reducing machining time and save costs of process, GURUTZPE implements various operations integrated into the base platform of the lathe, without losing the strength and reliability originals benefits.

### **Features**

- ✓ Suitable for pieces of revolution containing milling or other operations, involving <40% of total process time.
- ✓ Controlled axes: X, Z, C, Y and B.
- ✓ Possibility of system automatic tool changer.
- ✓ Additional operations: boring / milling / drilling / threading & / grinding / honing / notching...
- ✓ Milling performance: tool clamping ISO-50 and motor 22 Kw/S1.
- ✓ Benefits: reduction in occupied floor space / operating personnel and programmers reduction / reduction of tools and fixtures / lower investment / process time reduced / handling risks.