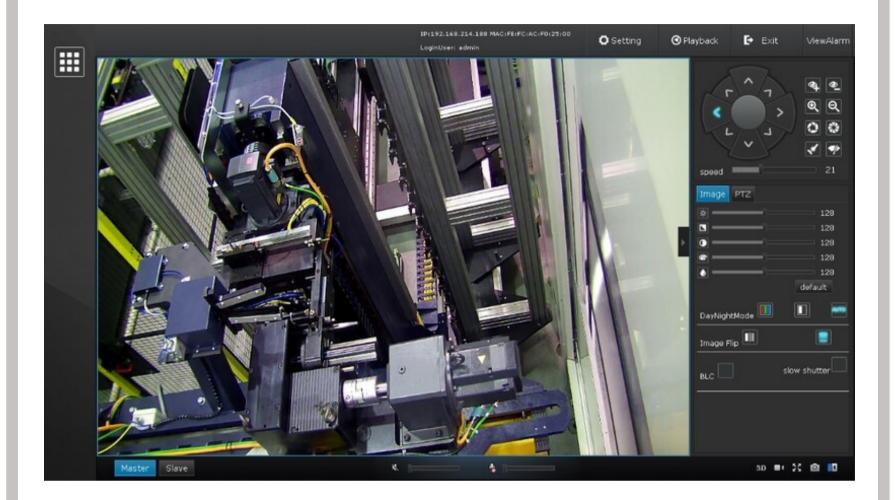

## **Description**

The system allows to display the image from one or more cameras on the screen of the machine control panel. Furthermore, it is possible to control (rotating and zooming) the installed cameras located on any part of the machine, including the working area of the machine.

## **Benefits**

Detailed view of the cutting area without the need for access - increased operator safety Complete overview of the machining process on one screen Excellent overview of automated machine operations Improved efficiency of remote diagnostics