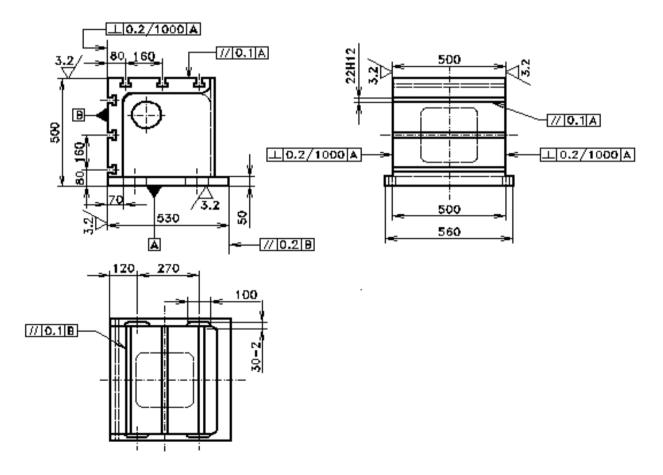

### 2. DESCRIPTION AND SPECIFICATION

Material: gray cast iron (Czech Standard 42 24 25)

Weight: 285 kg Holes for clamping screws: M20

A, B, C surface hardness HB  $190 \pm 10$ 

Note: Geometrical accuracy of the cube my be improved by its final surface machining on the machine which it is going to be applied with.

### 3. OVERALL SETUP